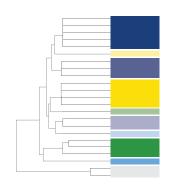

#### **PATHOGEN & SPOILER MAPPING**

- Advanced bioinformatics is a combination of advanced analytics and expertise to support root cause analysis.
- Geographical and resistance mapping of strains, to understand how and where they spread, why they are persistent and how to mitigate them.
- Custom report, with opportunity to display on facility map using ENVIROMAP® software (now offered by bioMérieux).\*