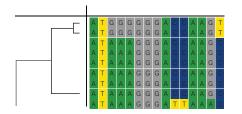

### STANDARD BIOINFORMATICS

- Includes data assembly and analytics, as well as custom report.
- Software used: BIONUMERICS®. Platform owned by bioMérieux, and used by both CDC and USDA.
- Analysis included: SNP, MLST, Clustering, Map to reference, De Novo assembly, etc.
- Additional options, included but on-request only: data loading and comparison to public database, building and maintenance of private and secure WGS library.